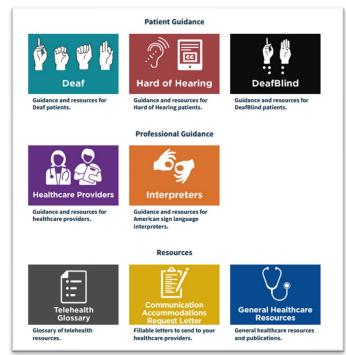

### **How To Access Telehealth Guidance?**

Services for the Deaf and Hard of Hearing

Clicking on "Learn More" on the NCDSDHH Webpage
Telehealth Banner

Going directly to the NCDSDHH Telehealth Accessibility Guidance Landing Page

# **Guidance and Resources for Healthcare Providers**

- Guidance for Telehealth Providers
- American Sign Language Interpreters in Telehealth Appointments: What Providers Need to Know
- Communication Guidelines Checklist for Healthcare Providers Working with DeafBlind Patients

### **Telehealth Glossary**

# Communication Accommodations Request Letter

| Enter Healthcare provider or practice name Enter Healthcare Provider address, city, state, and zip  Re: Communication Accommodation Request  To Whom It May Concern:  I have an appointment with Enter appointment provider on at Enterappointment and will need accommodation for us to communicate effectively.  Accommodations I need are: (check all that apply)  ASL Interpreter  CART  ALD  Close Vision  Tactile Interpreter  Certified Deaf Interpreter  Certified Deaf Interpreter  Other Type in any other accommodation  My preference is a  If you need guidance on arranging communication accommodations, please contact the Regional Center of NC Division of Services for the Deaf and Hard of Hearing for your county. (select county)  NCDHHS Regional Centers Information Link  Additionally, please let me know when the communication accommodations I requested are set up by: (check all that apply)  Email Enter patient email address if applicable  Enter patient mailing address if applicable  Text Enter patient phone# for text messages  Sincerely, Enter patient name | Enter patient name Enter patient mailing address (street,apt#, PO BOX, etc.) Enter patient mailing city, state, zip Select today's date:                                                                                                                                                                                                                                                        |  |  |  |
|-------------------------------------------------------------------------------------------------------------------------------------------------------------------------------------------------------------------------------------------------------------------------------------------------------------------------------------------------------------------------------------------------------------------------------------------------------------------------------------------------------------------------------------------------------------------------------------------------------------------------------------------------------------------------------------------------------------------------------------------------------------------------------------------------------------------------------------------------------------------------------------------------------------------------------------------------------------------------------------------------------------------------------------------------------------------------------------------------------|-------------------------------------------------------------------------------------------------------------------------------------------------------------------------------------------------------------------------------------------------------------------------------------------------------------------------------------------------------------------------------------------------|--|--|--|
| Re: Communication Accommodation Request  To Whom It May Concern:  I have an appointment with Enter appointment provider on at Enteracyctime.  I am/have a and will need accommodation for us to communicate effectively.  Accommodations I need are: (check all that apply)  ASL Interpreter  CART  ALD  Close Vision  Tactile Interpreter  Certified Deaf Interpreter  Other Type in any other accommodation  My preference is a                                                                                                                                                                                                                                                                                                                                                                                                                                                                                                                                                                                                                                                                     |                                                                                                                                                                                                                                                                                                                                                                                                 |  |  |  |
| I have an appointment with Enter appointment provider on at Enter appointment and will need accommodation for us to communicate effectively.  Accommodations I need are: (check all that apply)  ASL Interpreter CART ALD Close Vision Tactile Interpreter Certified Deaf Interpreter Cother Type in any other accommodation  My preference is a  If you need guidance on arranging communication accommodations, please contact the Regional Center of NC Division of Services for the Deaf and Hard of Hearing for your county. (select county)  NCDHHS Regional Centers Information Link  Additionally, please let me know when the communication accommodations I requested are set up by: (check all that apply)  Email Enter patient email address if applicable Text Enter patient phone# for text messages  Sincerely,                                                                                                                                                                                                                                                                        |                                                                                                                                                                                                                                                                                                                                                                                                 |  |  |  |
| I have an appointment with Enter appointment provider on at Enter apptitude.  I am/have a and will need accommodation for us to communicate effectively.  Accommodations I need are: (check all that apply)  ASL Interpreter CART ALD Close Vision Tactile Interpreter Certified Deaf Interpreter Other Type in any other accommodation  My preference is a If you need guidance on arranging communication accommodations, please contact the Regional Center of NC Division of Services for the Deaf and Hard of Hearing for your county. (select county)  NCDHHS Regional Centers Information Link  Additionally, please let me know when the communication accommodations I requested are set up by: (check all that apply)  Email Enter patient email address if applicable Mail Enter patient mailing address if applicable Text Enter patient phone# for text messages  Sincerely,                                                                                                                                                                                                             | Re: Communication Accommodation Request                                                                                                                                                                                                                                                                                                                                                         |  |  |  |
| Accommodations I need are: (check all that apply)  ASL Interpreter  CART  ALD  Close Vision  Tactile Interpreter  Certified Deaf Interpreter  Other Type in any other accommodation  My preference is a  If you need guidance on arranging communication accommodations, please contact the Regional Center of NC Division of Services for the Deaf and Hard of Hearing for your county. (select county)  NCDHHS Regional Centers Information Link  Additionally, please let me know when the communication accommodations I requested are set up by: (check all that apply)  Email Enter patient email address if applicable  Mail Enter patient mailing address if applicable  Text Enter patient phone# for text messages  Sincerely,                                                                                                                                                                                                                                                                                                                                                              | To Whom It May Concern:                                                                                                                                                                                                                                                                                                                                                                         |  |  |  |
| Accommodations I need are: (check all that apply)  ASL Interpreter CART ALD Close Vision Tactile Interpreter Certified Deaf Interpreter Other Type in any other accommodation  My preference is a  If you need guidance on arranging communication accommodations, please contact the Regional Center of NC Division of Services for the Deaf and Hard of Hearing for your county. (select county)  NCDHHS Regional Centers Information Link  Additionally, please let me know when the communication accommodations I requested are set up by: (check all that apply)  Email Enter patient email address if applicable Mail Enter patient mailing address if applicable Text Enter patient phone# for text messages  Sincerely,                                                                                                                                                                                                                                                                                                                                                                      | I have an appointment with Enter appointment provider on at Enter appt time .                                                                                                                                                                                                                                                                                                                   |  |  |  |
| ASL Interpreter  CART  ALD  Close Vision  Tactile Interpreter  Certified Deaf Interpreter  Other Type in any other accommodation  My preference is a  If you need guidance on arranging communication accommodations, please contact the Regional Center of NC Division of Services for the Deaf and Hard of Hearing for your county. (select county)  NCDHHS Regional Centers Information Link  Additionally, please let me know when the communication accommodations I requested are set up by: (check all that apply)  Email Enter patient email address if applicable  Mail Enter patient mailing address if applicable  Text Enter patient phone# for text messages  Sincerely,                                                                                                                                                                                                                                                                                                                                                                                                                 | I am/have a and will need accommodation for us to communicate effectively.                                                                                                                                                                                                                                                                                                                      |  |  |  |
| up by: (check all that apply)  Email Enter patient email address if applicable  Mail Enter patient mailing address if applicable  Text Enter patient phone# for text messages  Sincerely,                                                                                                                                                                                                                                                                                                                                                                                                                                                                                                                                                                                                                                                                                                                                                                                                                                                                                                             | ASL Interpreter  CART  ALD  Close Vision  Tactile Interpreter  Certified Deaf Interpreter  Other Type in any other accommodation  My preference is a  If you need guidance on arranging communication accommodations, please contact the Regional Center of NC Division of Services for the Deaf and Hard of Hearing for your county. (select county)  NCDHHS Regional Centers Information Link |  |  |  |
| Mail Enter patient mailing address if applicable  Text Enter patient phone# for text messages  Sincerely,                                                                                                                                                                                                                                                                                                                                                                                                                                                                                                                                                                                                                                                                                                                                                                                                                                                                                                                                                                                             |                                                                                                                                                                                                                                                                                                                                                                                                 |  |  |  |
| Text Enter patient phone# for text messages Sincerely,                                                                                                                                                                                                                                                                                                                                                                                                                                                                                                                                                                                                                                                                                                                                                                                                                                                                                                                                                                                                                                                | Email Enter patient email address if applicable                                                                                                                                                                                                                                                                                                                                                 |  |  |  |
| Sincerely,                                                                                                                                                                                                                                                                                                                                                                                                                                                                                                                                                                                                                                                                                                                                                                                                                                                                                                                                                                                                                                                                                            |                                                                                                                                                                                                                                                                                                                                                                                                 |  |  |  |
|                                                                                                                                                                                                                                                                                                                                                                                                                                                                                                                                                                                                                                                                                                                                                                                                                                                                                                                                                                                                                                                                                                       | Text Enter patient phone# for text messages                                                                                                                                                                                                                                                                                                                                                     |  |  |  |
|                                                                                                                                                                                                                                                                                                                                                                                                                                                                                                                                                                                                                                                                                                                                                                                                                                                                                                                                                                                                                                                                                                       | Sincerely,                                                                                                                                                                                                                                                                                                                                                                                      |  |  |  |
|                                                                                                                                                                                                                                                                                                                                                                                                                                                                                                                                                                                                                                                                                                                                                                                                                                                                                                                                                                                                                                                                                                       |                                                                                                                                                                                                                                                                                                                                                                                                 |  |  |  |